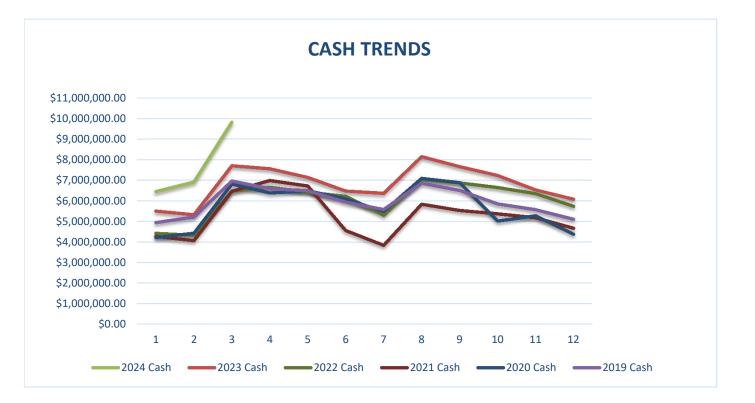

### LORAIN COUNTY PUBLIC HEALTH Financial Statistics

|       | 2024            | 2024            | 2024            | 2023            | 2022            | 2021            | 2020            | 2019            |
|-------|-----------------|-----------------|-----------------|-----------------|-----------------|-----------------|-----------------|-----------------|
| Month | Revenue         | Expenses        | Cash            | Cash            | Cash            | Cash            | Cash            | Cash            |
| 1     | \$<br>1,669,999 | \$<br>1,293,627 | \$<br>6,456,381 | \$<br>5,505,030 | \$<br>4,422,250 | \$<br>4,276,267 | \$<br>4,223,531 | \$<br>4,949,489 |
| 2     | \$<br>1,623,485 | \$<br>1,161,891 | \$<br>6,917,974 | \$<br>5,329,424 | \$<br>4,332,787 | \$<br>4,070,407 | \$<br>4,435,880 | \$<br>5,221,221 |
| 3     | \$<br>4,026,170 | \$<br>1,118,866 | \$<br>9,825,279 | \$<br>7,707,247 | \$<br>6,482,812 | \$<br>6,470,494 | \$<br>6,823,901 | \$<br>6,970,396 |
| 4     |                 |                 |                 | \$<br>7,562,877 | \$<br>6,669,534 | \$<br>6,992,994 | \$<br>6,384,631 | \$<br>6,597,539 |
| 5     |                 |                 |                 | \$<br>7,143,013 | \$<br>6,426,199 | \$<br>6,731,545 | \$<br>6,493,728 | \$<br>6,496,612 |
| 6     |                 |                 |                 | \$<br>6,480,676 | \$<br>6,222,516 | \$<br>4,563,593 | \$<br>6,100,622 | \$<br>5,946,591 |
| 7     |                 |                 |                 | \$<br>6,373,076 | \$<br>5,306,663 | \$<br>3,845,086 | \$<br>5,491,722 | \$<br>5,583,015 |
| 8     |                 |                 |                 | \$<br>8,151,976 | \$<br>7,037,885 | \$<br>5,841,483 | \$<br>7,096,524 | \$<br>6,861,665 |
| 9     |                 |                 |                 | \$<br>7,663,078 | \$<br>6,877,048 | \$<br>5,537,645 | \$<br>6,883,641 | \$<br>6,512,689 |
| 10    |                 |                 |                 | \$<br>7,239,188 | \$<br>6,648,258 | \$<br>5,375,624 | \$<br>5,021,075 | \$<br>5,861,338 |
| 11    |                 |                 |                 | \$<br>6,532,191 | \$<br>6,354,146 | \$<br>5,185,662 | \$<br>5,282,100 | \$<br>5,579,676 |
| 12    |                 |                 |                 | \$<br>6,080,009 | \$<br>5,744,569 | \$<br>4,673,015 | \$<br>4,384,975 | \$<br>5,110,655 |